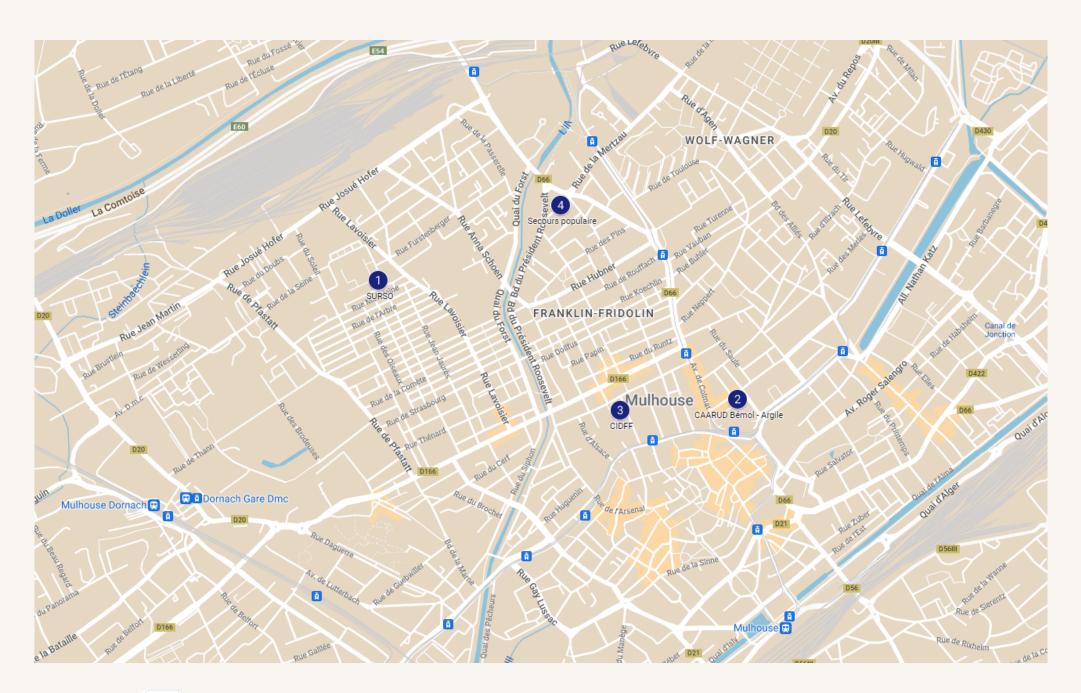

### 1. Service d'urgence sociale SURSO

39 All. Gluck, 68100 Mulhouse

Monday to Friday: 8:30am to 12pm - 1:30pm to 4pm (Closed on Tuesday afternoon)

Adults living on the streets, in precarious accommodation, hosted by 115.

## 2. CAARUD (Centre d'Accueil et d'Accompagnement à la Réduction des risques pour Usagers de Drogues) Bémol - Argile

10 Av. Robert Schuman, 68100 Mulhouse Monday to Friday: 10:00am to 12:30pm

Exclusive reception of adults dealing with addiction issues.

### 3. Accueil de jour départemental du CIDFF DU HAUT-RHIN

9A Rue Schlumberger, 68200 Mulhouse Monday to Friday: 10:00 am to 4pm

Exclusive reception of women victims of violence

+33 3 89 60 45 43 / +33 6 48 55 68 99

### 4. Secours populaire - Espace Solidarités

6 Rue des Amidonniers, 68200 Mulhouse

Lundi au vendredi: 9:00am to 12:00pm - 1:30pm to 4:00pm

Unconditional welcome

To benefit from Secours Populaire's activities, people who need to be accompanied must make an initial appointment with volunteers (by telephone or on site, during opening hours).