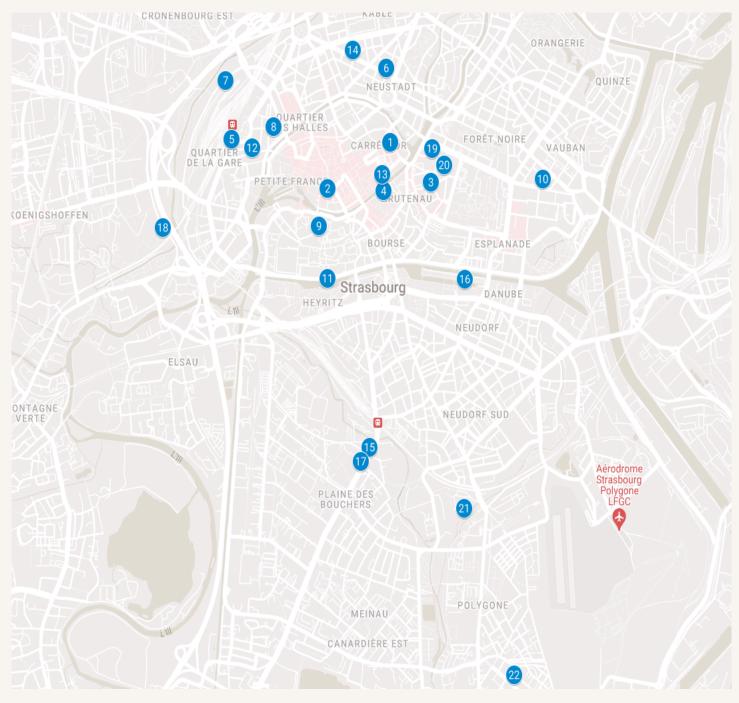

### 1. Permanence de l'Arc-en-Ciel

13 Rue de l'Arc-en-Ciel, 67000 Strasbourg

Monday to Thursday: 10 a.m. to 12 pm - 2 pm to 4.30

pm

Friday: 10 a.m. to 12 pm (+33) 3 90 00 20 80

# 2. Armée du Salut - Poste de Strasbourg

5 Rue de la Chaîne, 67000 Strasbourg

Temporary closure: From 20/07/2024 to 17/09/2024

Tuesday, Thursday and Saturday: 9 a.m. to 11.30 a.m. (+33) 3 88 32 54 58

### 3. Centre Fritz Kiener - Accueil de jour CCAS

2 Rue Fritz Kiener, 67000 Strasbourg

Tuesday, Thursday and Friday: 9.30 a.m. to 12 pm -

1.30 pm to 4.30 pm

Thursday: 9.30 a.m. to 12.45 pm

Saturday to Sunday: 10 a.m. to 12.45 pm - 2 pm to 5

# 4. l'Étage - Club des Jeunes

19 Quai des Bateliers, 67000 Strasbourg

Monday to Friday: 9 a.m. to 12 pm - 1.30 pm to 5.30

pm

Temporary hours: From 05/08/2024 to 30/08/2024 Monday to Friday: 9 a.m. to 12 pm - 1 pm to 6 pm

# 5. Point d'Accueil et de Solidarité (PAS) en gare de Strasbourg - SNCF

20 Pl. de la Gare, 67000 Strasbourg

Temporary closure: From 05/08/2024 to 25/08/2024

Monday to wednesday: 8.30 a.m. to 11.30 a.m. - 2 pm

### 6. Centre d'accueil et de soins

11 Rue Louis Apffel, 67000 Strasbourg

Temporary closure: From 04/08/2024 to 18/08/2024

Monday: 9 a.m. to 12 pm - 2 pm to 5 pm

Tuesday: 9 a.m. to 12 pm Wednesday: 9 a.m. to 2 pm Thursday: 2 pm to 5 pm Friday: 9 a.m. to 2 pm

### 7. Halte Bayard / RSAvenir

8 Rue du Rempart, 67000 Strasbourg

Monday to Sunday: 8.30 a.m. to 12.30 pm - 1.30 pm to

6.30 pm

Except Tuesday: 8.30 a.m. to 12.30 pm - 4.30 pm to

6.30 pm

(+33) 3 88 32 06 32

### 8. ITHAQUE - CSAPA et CAARUD

12 Rue Kuhn, 67000 Strasbourg

Monday, Tuesday and Thursday: 9 a.m. to 11 a.m. - 2

pm to 5 pm

Wednesday: 9 a.m. to 11 a.m. - 3 pm to 7 pm

Friday: 2 pm to 5 pm

The center welcomes people in a situation of addiction

# 11. ITHAQUE - ARGOS Salle de consommation à moindre risque (SCMR)

Passerelle René Burgun, 67000 Strasbourg

Monday to sunday: 1 pm to 7 pm

The center welcomes people in a situation of addiction

(+33) 3 68 00 19 14

### 12. La Loupiote

15 Pt Rue de la Course (15 Petite rue de la Course), 67000

Strasbourg

Summer hours from 01/07/2024 to 31/08/2024

Monday: 9 a.m. to 5 pm Tuesday: 9 a.m. to 1 pm

Wednesday to Friday: 9 a.m. to 5 pm Saturday to Sunday: 9 a.m. to 4 pm

#### 13. La Station

7 Rue des Écrivains, 67000 Strasbourg

Temporary closure: From 15/07/2024 to 21/07/2024 and from 12/08/2024 to 18/08/2024

Tuesday to Friday: 4 pm to 8 pm

**Saturday: 1 pm to 8 pm** (+33) 9 50 51 13 29

### 14. Accueil de jour "Louise Michel"

5 Rue Sellenick (3ème étage), 67000 Strasbourg

Monday, Wednesday and Friday: 9 a.m. to 12 pm

The facility welcomes women victims of violence and their families/relatives

## 15. Secours Populaire Meinau

150 Av. de Colmar (l'entrée se fait par la route de la

Fédération), 67100 Strasbourg Monday: 2 pm to 4.30 pm

Tuesday to Saturday: 9.30 a.m. to 11.30 a.m. - 2 pm to

4.30 pm

(+33) 3 88 36 28 91

#### 16. La T'rêve

25 Presqu'île André Malraux (temporary address), 67100 Strasbourg

Tuesday to Thursday: 9.30 a.m. to 5.30 pm

Saturday: 9.30 a.m. to 5.30 pm

(+33) 6 73 22 37 91

# 17. Espace solidarité - Secours Populaire de la Meinau

150 Avenue de Colmar (The entrance is through Route de la Fédération), 67100 Strasbourg

Temporary closure: From 01/08/2024

Closed during August (exact dates to be specified by phone)

### 18. Accueil de jour - Femmes de paroles

7 Rue de l'Abbé Lemire (ground floor, to the right, red wall), 67200 Strasbourg

Monday: 9.30 a.m. to 12 pm Tuesday and Friday: 2 pm to 5 pm

Thursday: 10 a.m. to 11.30 a.m. - 2 pm to 4 pm

### 19. Bains municipaux

Bains Municipaux de Strasbourg, 67000 Strasbourg Shower only: Monday to Sunday: 9 a.m. to 5 pm Financial participation required:  $1.50 \in$  the entrance (+33) 3 68 71 93 93

#### 20. La Bulle

4 Rue Fritz Kiener, 67000 Strasbourg

Shower:

Monday: 8.30 a.m. to 11.15 a.m. - 1 pm to 3.15 pm

Tuesday: 8.30 a.m. to 11.45 a.m.

Wednesday to Friday: 8.30 a.m. to 11.15 a.m. - 1 pm

to 3.15 pm

### 21. Piscine de la Kibitzenau

1A Rue de la Kibitzenau, 67100 Strasbourg

**Shower only:** 

Summer hours from 01/07/2024 to 01/09/2024

Monday to Friday: 10 a.m. to 7 pm Saturday to Sunday: 9 a.m. to 6 pm Financial participation required: 1.50€

#### 22. Machil

2 Rue du Marschallhof, 67100 Strasbourg

**Laundry only:** 

Friday: 9 a.m. to 6 pm (+33) 6 20 19 45 18

If you are in need of an emergency accommodation, call 115. If you are homeless, you can also call 115 to ask for the intervention of a food distribution service.