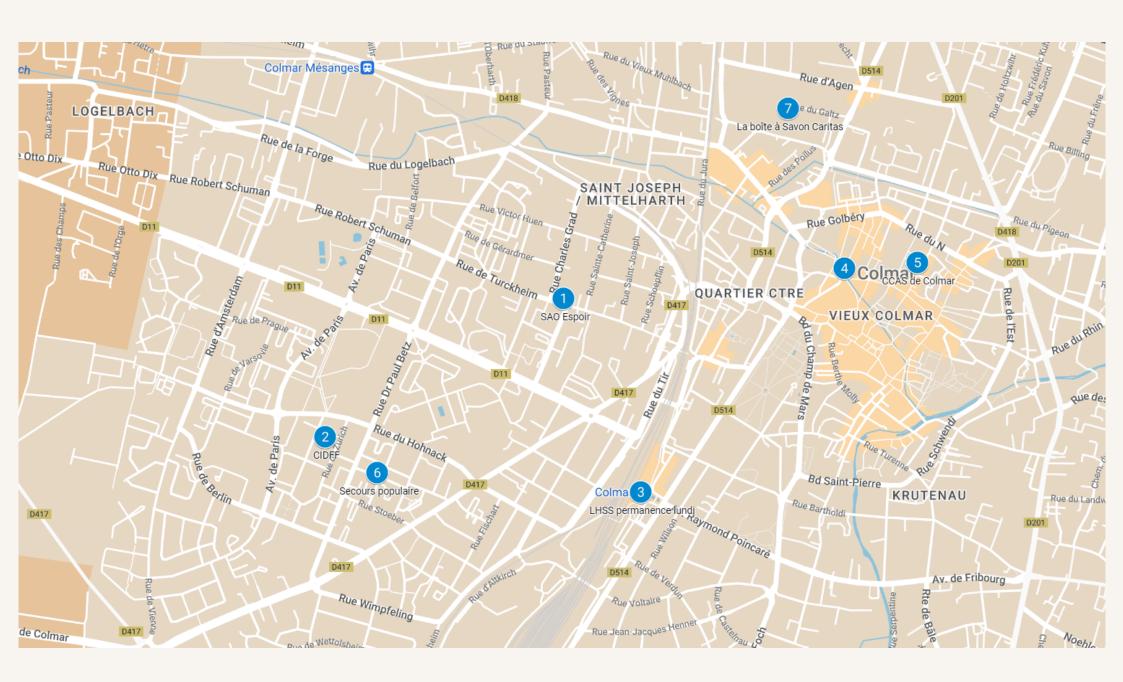

### 1. Service d'Accueil et d'Orientation Espoir

38 Rue de Turckheim, 68000 Colmar

Monday-Friday: 8:45am to 12pm - 1:30pm to 5:00pm (Closed on Tuesday afternoon)

Unconditional welcome: homeless people

+33 3 89 24 11 58

## 2. Accueil de jour départemental du CIDFF DU HAUT-RHIN - Colmar

11 Av. de Rome (Maison de la Justice et du Droit)

Tuesday: 9am to 12pm

Exclusive reception for women victims of violence.

By appointment only

## 3 → 5. LHSS (Lits Halte Soins Santé) mobiles Association Appuis

**3**MONDAY: office hours/committee room in front of the train station **7-9:30pm** 

4 TUESDAY: office hours/committee room quai de la Sinn 7:00 pm to 9:30 pm

**1**WEDNESDAY: office hours/committee room in front of SAO Espoir (38 Rue de Turckheim) 9:30am to 12pm

5THURSDAY: office hours/committee room in front of the Colmar CCAS (11 rue étroite) from 9:30am to 12pm (followed by street maraud at the Europe district every other Thursday afternoon).

# 5. Centre Communal d'Action Sociale (CCAS) de Colmar

11 Rue Étroite, 68000 Colmar

Monday to Friday: 8:30am to 12pm - 2pm to 5:30pm Services: the CCAS can deliver hygiene kits/hygiene vouchers, referral to partner structures +33 3 89 20 68 21

#### 6. Secours populaire - Espace Solidarités Colmar

1 Rue du Linge, 68000 Colmar

Monday to Friday: 9am to 12pm - 2pm to 5pm

+33 3 89 23 97 94

On registration

No duty period for students during summer. Back to normal operations when the summer is over (start of the school year).

## 7. Espace d'accueil Saint-Martin - La boîte à Savon

23 Rue du Galtz, 68000 Colmar

On registration

Summer opening times: every other week

Monday: 8:30am to 11:00am Friday: 2:00 pm to 4:30pm

+33 3 89 41 76 72