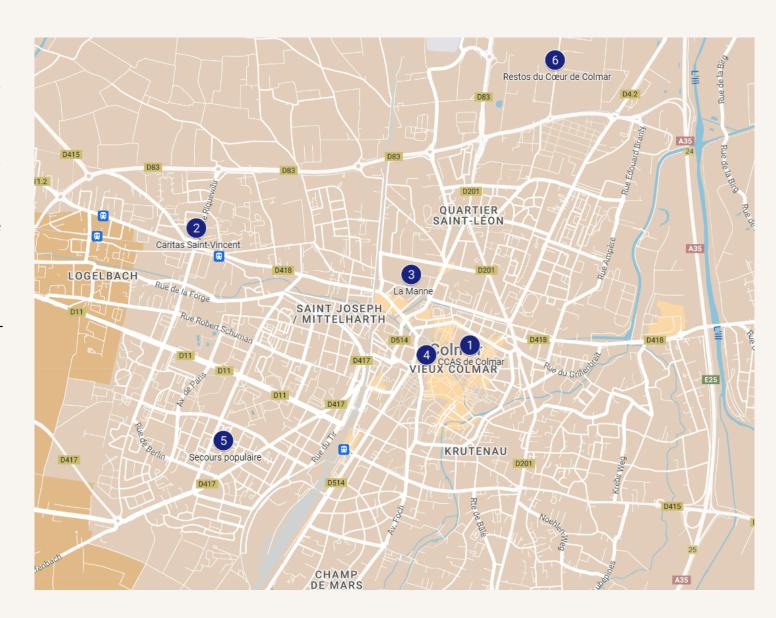

# 1. Centre Communal d'Action Sociale (CCAS) de Colmar

11 Rue Étroite, 68000 Colmar

Monday to Friday: 8:30am to 12pm - 2pm to 5:30pm CCAS delivers meal and food vouchers (at la Manne) and referral to partner food aid organizations

### 2. Espace d'accueil Saint-Vincent

9 Rue de Riquewihr, 68000 Colmar Closed from 12/08/2024 to 28/08/2024

Tuesday, Friday: 9am - 11:30 am

+33 3 89 41 12 56

### 3. La Manne

23 Rue du Galtz, 68000 Colmar

Meals served from Monday to Friday: 11:30pm to 1h15pm

Referred by partners only Meal vouchers issued by the CCAS (1) +33 3 89 41 44 27

### 4. Espace d'accueil Ozanam Caritas

7 Rue de l'Eau, 68000 Colmar

Breakfast served on Monday, Wednesday and Saturday: 8:30am to 11:00am

Unconditional welcome, no need to register.

# 5. Secours populaire - Espace Solidarités de Colmar

1 Rue du Linge, 68000 Colmar

Monday to Friday: 9am to 12pm - 2pm to 5pm

On registration: food packages, only for registered people First appointment required (make an appointment during opening times)

### 6. Restos du Cœur - Centre d'activités de Colmar

11 Rue André Kiener, 68000 Colmar

Closed from 05/08/2024 to 17/08/2024

Monday, wednesday and friday: 1pm to 4:30pm On registration (at opening times) +33 3 89 79 62 28