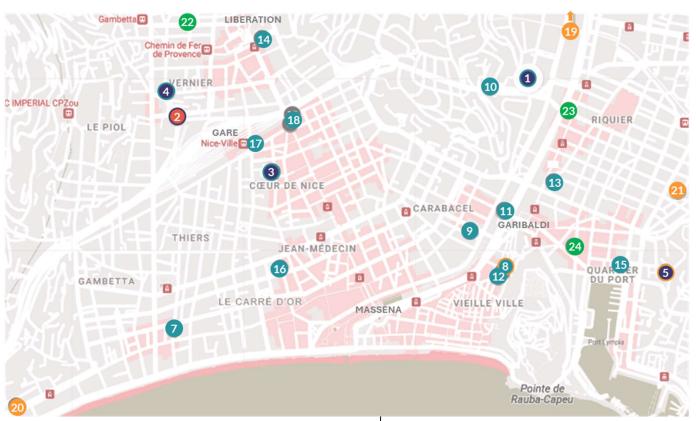

# 1. Day shelters Le Phare du XVème Corps

14 Av. du XVème Corps, 06000 Nice - (+33) 4 93 62 80 91 Monday to Friday 9h to 16h Closed on bank holidays Men and women over 18 - Proof of identity required Services: Day shelters, breakfast and lunch, luggage storage, showers, toilands, Itondry services, social support, infirmary, mental health, computer posts, wifi, power/electricity plugs

# 2. Day shelters Trachel

33 Rue Trachel, 06000 Nice - (+33) 4 89 98 20 14 Saturday, Sunday and bank holidays 9h to 16h45 Men and women over 18 - Proof of identity required

#### 3. Etape Fraternelle - Secours Catholique

23 Rue Paganini, 06000 Nice - (+33) 4 89 08 93 94 Monday, Tuesday, Thursday, Friday 8h30 to 11h From 23rd to 31st of December breakfast only. Closed from 1st to 8th of January

## 4. Le 44, Maison des solidarités du Secours Pop

44 Rue Vernier, 06000 Nice - (+33) 4 28 70 20 37 **Monday to Friday 9h to 17h** On referral from social workers, limited space

**Les services**: Day shelters, breakfast and lunch, toilets, showers, care products, clothes, laundry services, wifi, computer posts, phone, power/electricity plugs, rest area

#### 5. Secours Populaire - TERRA AMATA

1 Rue Fodéré prolongée - (+33)6 51 54 75 94 Monday to Friday 9h to 16h30

Day reception center for **families with children**. **Services:** Day shelters, food distribution, showers, computers, wifi, power/electricity plugs, baby package, social and medical support

#### 6. Oasis - Women day shelters

For homeless women call Tanja: (+33)6 67 45 21 57 Monday to Friday 8h30-16h30, Saturday 8h30-15h Services: Day shelters and counselling, rest area, food distribution, showers, laundry services, toilets

# 7. Restaurant solidaire "La Table de Jorge"

9 Rue Cronstadt, 06000 Nice - (+33) 4 93 04 34 60

Monday to Friday 8h30 to 9h30

Closed from 25/12/2024 to 01/01/2025

#### 8. Croix Rouge - Centre social de Saint François

1 Ruelle Saint-François, 06300 Nice - (+33) 4 93 62 86 67 **Tuesday and Friday 9h30 to 11h30** 

Closed from 21/12/2024 to 06/01/2025

9. Eglise du Voeu - 2 Rue Alfred Mortier, 06000 Nice -

#### 12. Restaurant Bethanie de l'Armée du Salut

1 Rue Guigonis, 06300 Nice - (+33)9 64 43 23 40

Monday to Friday 11h - €1 or free if meal ticket from CCAS

13. Fourneau économique

2 Rue Badat, 06300 Nice - (+33) 4 93 92 60 44

# 19. Centre hospitalier Pasteur 2

**Emergency 24/7** - 30 Voie Romaine

Patients "without rights", with difficulties in accessing healthcare Monday to Friday 8h to 17h - (+33) 4 92 03 32 13

#### 20. Centre de Santé Médecins du Monde

162 Rue de France, 06000 Nice - (+33) 4 93 16 59 60

Monday and Tuesday: 9h to 12h - Wednesday and Thursday:

9h to 12h - 14h to 17h Closed from December 21st to Jan 5th

#### 5. Ordre de Malte - Centre d'accueil de santé

1 Rue Fodéré prolongée (1er andage), 06300 Nice Tuesday and Friday 9h to 12h30

#### Specialized care

**22. Les Lucioles** - People in a situation of prostitution and victims of trafficking in human beings. 28 Boulevard Joseph Garnier - (+33) 4 93 37 12 09 **Monday to Friday 9h to 18h** 

#### 23. L'Escale - Point d'accueil et d'écoute jeunes

12 Bd Risso, 06300 Nice – (+33) 4 92 47 67 40 11-25 years old and their parents

No appointment Monday, Wednesday and Thursday 13h-17h, Friday 9h-13h

**24. CAARUD - Lou Passagin**, people over 18 in a situation of addiction

12 Rue Emmanuel Philibert - 04 93 80 28 18

Monday to Friday 9h20-13h - Tuesday, Wednesday and Friday 14h-16h30 and Thursday 17h à 19h